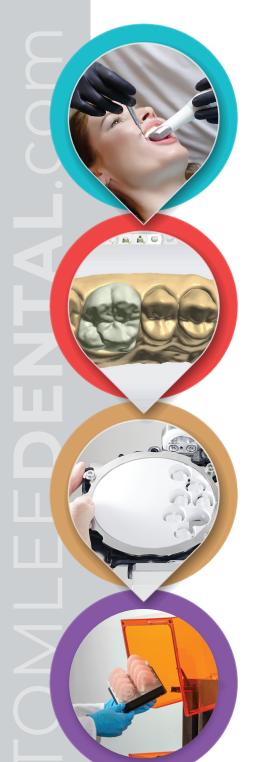

# SAME-DAY CROWNS

Our office is **digitalized** to make crown from intraoral scanning to milling.

#### **SCANNING the MOUTH**

#### No impression required

Intraoral scanner create high-quality digital impressions in realistic colors. Seeing your dentition on screen in color activates quality dialogue with doctor.

#### **DESIGNING CROWN**

We scan every patient every time to track changes, identify dental conditions sooner.

# **MILLING of CROWN**

### No temporary crown required

High-performance mill offers same day service. Permanent crown is created, crafted and fitted in just one visit, thus saving time and stress.

## PRINTING of DENTAL MODEL

Flawless printing provides prototyping the fast turnaround time and to deliver accurate.